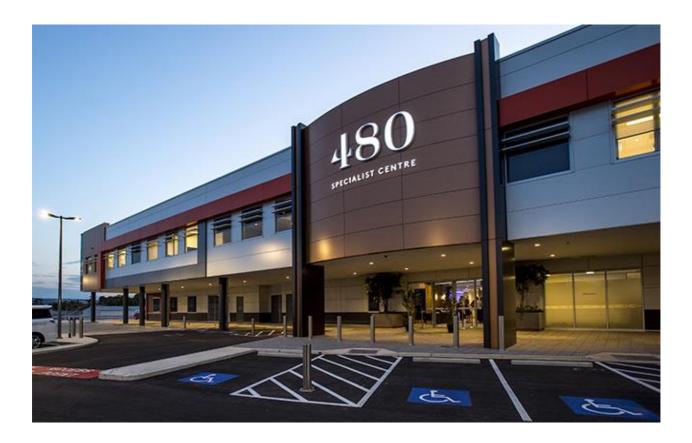

## -1.80 SPECIALIST CENTRE -1.80 North East Road, Windsor Gardens

## 480 Specialist Suites

The 480 Specialist Suites, located within the 480 Specialist Centre at 480 North East Road, Windsor Gardens, have been designed to provide sole and small group specialist practitioners with the opportunity to consult from the Centre.

Fully equipped specialist consulting suites are now available on a sessional basis.

Located on the Ground Floor of the 480 Specialist Centre, each consulting room is fully fitted out, enabling specialists to simply walk-in at the commencement of their session and walk-out on completion.