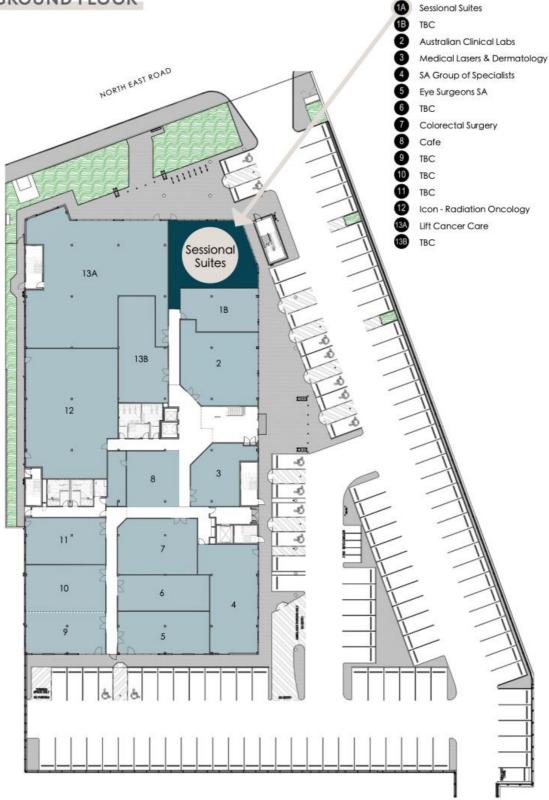

s provided with the following:

- ✓ Wi-fi internet connection
- ✓ Access to printer at Reception
- ✓ Access to scanner at Reception
- ✓ Access to fax at Reception
- Phone in Consulting Room
- ✓ Desk and chair
- ✓ Patient chairs
- ✓ Examination couch
- Hand basin with hot and cold water
- ✓ X-Ray viewer
- ✓ Privacy curtain
- ✓ Hand wash soap
- ✓ Paper hand towels
- ✓ Gloves
- ✓ Kitchenette facilities including the supply of tea, coffee, sugar and milk



### Caring for life.



## **ENQUIRIES**

For enquiries regarding the 480 Specialist Suites, please contact:

Andrew McIntyre MRS Property Ph: (08) 8297 2400 Mobile: 0422 303 585

Email: <u>amcintyre@mrs.com.au</u> Website: <u>www.480specialistcentre.com.au</u>







## APPENDIX A

#### SESSIONAL SUITES - LOCATION PLAN

#### GROUND FLOOR





#### SESSIONAL SUITES PLAN