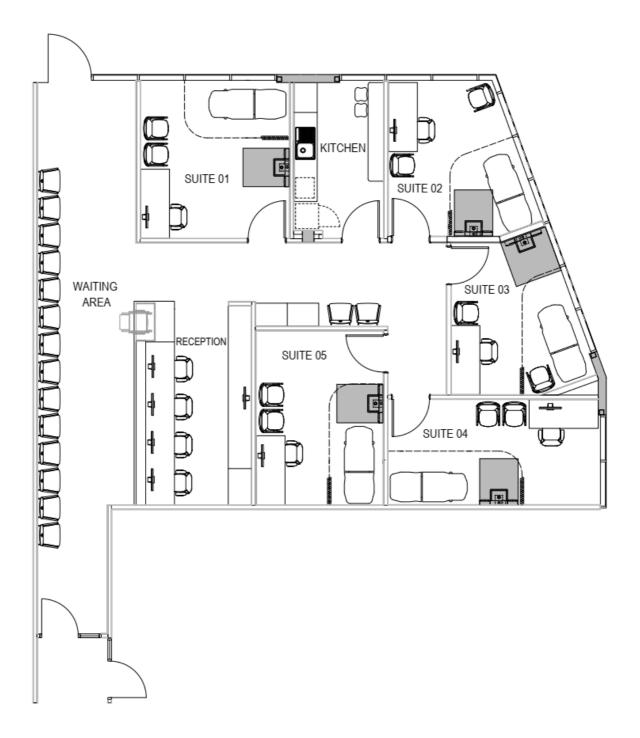

#### SESSIONAL SUITES PLAN

## The Offering

480 Specialist Suites offer the following:

- ✓ A choice of five fully equipped consulting rooms.
- ✓ Half or full day sessions.
- $\checkmark$  Large, modern and comfortable reception and waiting room facilities.
- ✓ Wi-fi internet connection, telephone and printing facilities.
- ✓ Secretarial / Administrative support as required.
- ✓ Designated Doctor parking space plus 150 patient carparking spaces on-site.
- ✓ Kitchenette facilities within the Sessional Suites.